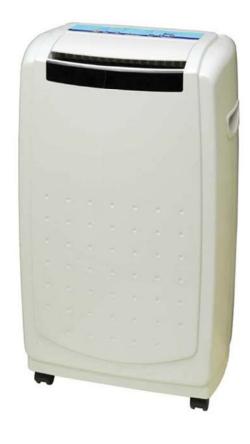

## PORTABLE AIR CONDITIONER

## **SPECIFICATIONS**

| Model                          | TAD-T40LW                                          |
|--------------------------------|----------------------------------------------------|
| Cooling Capacity               | 14,000 BTU/H                                       |
| Heating Capacity               | 11,000 BTU/H                                       |
| Power Source                   | Single phase 115V, 60Hz                            |
| Fan Speed Selection            | HIGH – MED. – LOW                                  |
| Air Flow (Max.)                | 222 CFM                                            |
| Dehumidifying Capacity         | 0.48 gal/h (1.8 L/H)                               |
| Compressor                     | Rotary                                             |
| Accessories                    | Exhaust Duct Hose, Window Panel Kit                |
| Refrigerant                    | R-410A                                             |
| Duct Type                      | Dual                                               |
| Product Dimensions (W x H x D) | 19-11/16" x 33-5/8" x 15-3/4" (500 x 854 x 400 mm) |
| Container Loading Q'ty (40FT)  | 230 units                                          |
| Weight                         | 77 Lbs                                             |